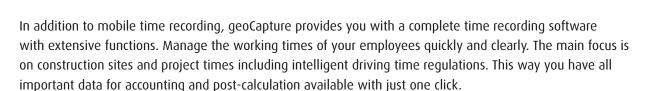

## Time recording - mobile & stationary

With geoCapture, employees record their working times in the vehicles on the move. GPS tracking automatically assigns the clockings to construction sites and other projects.

For employees in the office or in the workshop, there is also a stationary solution via terminals.

All data is transferred to geoCapture in real time and can be viewed immediately in the online portal.