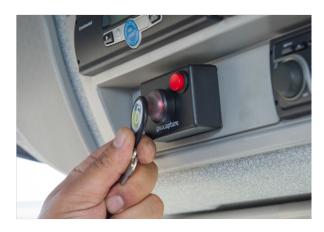

### Working time & driving rules

Your employees' working times are conveniently managed using time models. This includes break deduction, rounding of times/overtime and recording of travel times. Summer and winter working times can be stored with a time schedule.