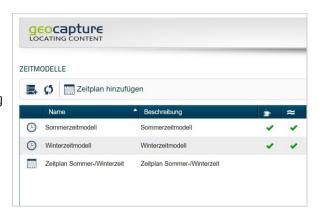

## Simple vacation management

Manage vacation days and other absences (e.g. illness, business trips, school, etc.) conveniently in the practical absenteeism calendar. Also bad weather times can be deposited here simply.

In addition, vacation and time accounts are automatically maintained for each employee. See all important data including target/actual comparison at a glance.