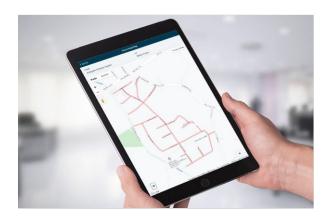

# Reliable technology

The drivers can call up the plans at the location of operation directly via tablet in the vehicle. The tablet works in so-called kiosk mode.

The tablet is thus protected against manipulation and misuse. Updates are managed centrally. Your data is thus secured and failures are avoided.