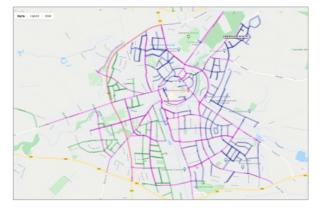

### Sweeping plans simply in the App

The driver can easily view the created sweeping plans in the App while driving. This assures that they are always up-to-date and, thanks to Google Maps, offer easy orientation.

The quick overview and simple operation saves the driver a lot of time and no road is missed.