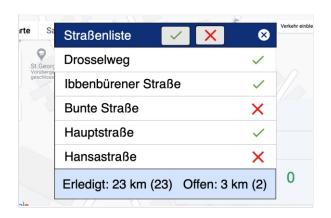

# Don't forget a street!

With the integrated street list, no street is missed anymore. With one click the driver can see which roads are still to be completed.

This improves the quality and ensures fewer complaints from residents. Unnecessary driving and sweeping kilometres are avoided. More quality at lower costs.